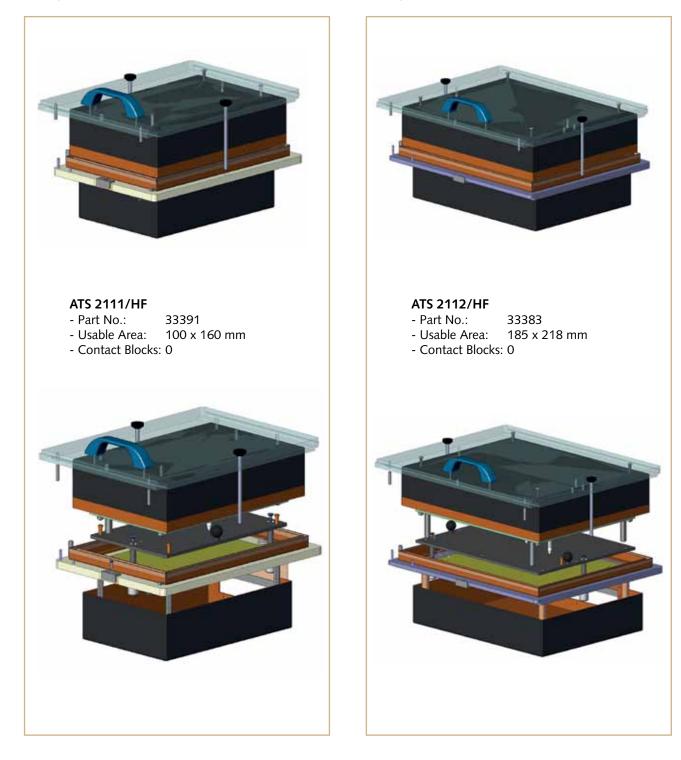

## **RF Replacement Kits for the Manual Test Fixtures series MA 2111 and MA 2112**

As an enhancement, we provide **RF Replacements Kits** for the highest demands, which were designed especially for the standardized series MA 2111 and MA 2112. As usual, also these RF Replacements Kits can be inserted into the matching Base Unit without the use of tools.

## **RF Replacement Kit for MA 2111**

Contacting is carried out with INGUN RF Probes (HFS) or with INGUN High-current Probes (HSS). The guidance of the wiring connections from the RF Cover to the outside is carried out by means of ceramic feed-through capacitors and ferrite beads as well as co-axial wiring connections for RF signals. The design layout is done at INGUN.

## **RF Replacement Kit for MA 2112**