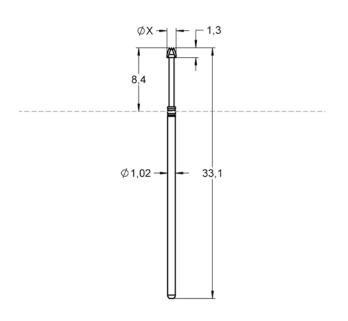

#### **Dimensions**

| Total length [mm]       | 33.10 |
|-------------------------|-------|
| Projection height [mm]  | 8.40  |
| Tip style diameter [mm] | 0.64  |
| Barrel diameter [mm]    | 1.02  |

## Family drawing

All measurements are in mm.