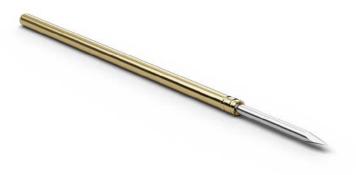

Basic Contact Probes

# F07533S064L250HP

Order code 1032377

#### General

| Design                | Basic Contact Probe |
|-----------------------|---------------------|
| Family                | F075                |
| Pitch [mm/mil]        | 1.90 / 75           |
| Temperature [C°]      | -45°C+80°C          |
| Additional definition | HP                  |