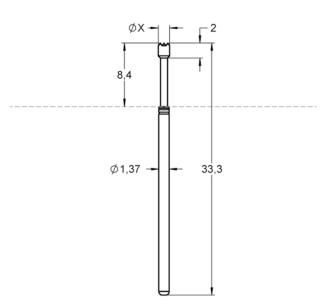

## Dimensions

General

| Total length [mm]       | 33.30 |
|-------------------------|-------|
| Projection height [mm]  | 8.40  |
| Tip style diameter [mm] | 0.50  |
| Barrel diameter [mm]    | 1.37  |

# Family drawing

All measurements are in mm.