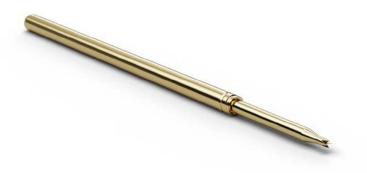

| Design                            | Basic Contact Probe |
|-----------------------------------|---------------------|
| Family                            | F100                |
| Pitch [mm/mil]                    | 2.54 / 100          |
| Temperature [C°]                  | -45°C+80°C          |
| Electrical specifications         |                     |
| Continuous current [A]            | 5.00                |
| Typical contact resistance [mOhm] | 20.00               |
| Mechanical specifications         |                     |
| Preload [cN]                      | 80.00               |

| Preload [cN]               | 80.00  |
|----------------------------|--------|
| Spring force [cN]          | 200.00 |
| Nominal travel [mm]        | 4.30   |
| Maximum travel [mm]        | 6.40