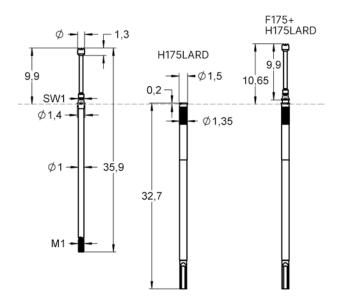

## Dimensions

General

| Total length [mm]        | 35.90 |
|--------------------------|-------|
| Projection height [mm]   | 9.90  |
| Tip style diameter [mm]  | 0.50  |
| Barrel diameter [mm]     | 1.00  |
| Collar diameter [mm]     | 1.40  |
| Press ring diameter [mm] | 1.40  |

## Family drawing

All measurements are in mm.