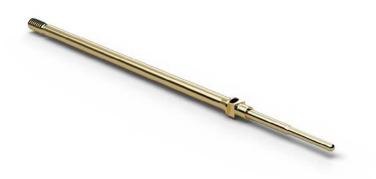

**Basic Threaded Probes** 

F17511B050G280

Order code 1017290

## Family drawing

All measurements are in mm.