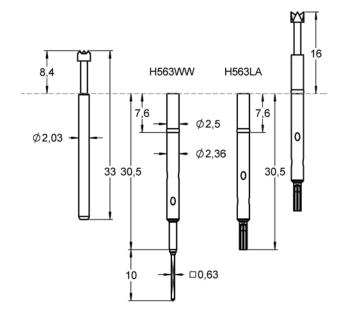

# Family drawing

All measurements are in mm.

## Accessories

| Tool for receptacle | FEWZ-563         |
|---------------------|------------------|
| Tool for probe      | 1003566-FDWZ-100 |
| Other               | 1001703-H563CR,  |
|                     | 1001705-H563WW,  |
|                     | 1001704-H563LA   |