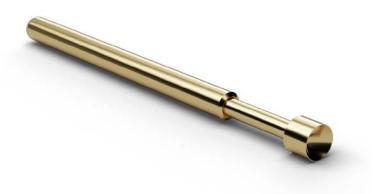

## Dimensions

General

| Total length [mm]       | 33.00 |
|-------------------------|-------|
| Projection height [mm]  | 16.00 |
| Tip style diameter [mm] | 2.50  |
| Barrel diameter [mm]    | 2.03  |

### Materials & surfaces

| Tip style        | 05               |
|------------------|------------------|
| Plunger material | Beryllium copper |
| Plunger plating  | Gold             |
| Barrel material  | Bronze           |
| Barrel plating   | Gold             |
| Spring material  | High-grade steel |
| Spring plating   | Uncoated         |

Basic Contact Probes

F56305B250G180

#### Order code 1001328

# Tip style 1