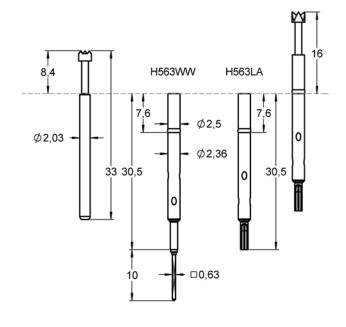

| 180.00 |
| Nominal travel [mm]        | 4.30   |
| Maximum travel [mm]        | 6.40   |
| Pointing accuracy +/- [mm] | 0.10   |

#### Dimensions

General

| Total length [mm]       | 33.00 |
|-------------------------|-------|
| Projection height [mm]  | 16.00 |
| Tip style diameter [mm] | 1.30  |
| Barrel diameter [mm]    | 2.03  |

#### Materials & surfaces

| Tip style        | 11               |
|------------------|------------------|
| Plunger material | Beryllium copper |
| Plunger plating  | Gold             |
| Barrel material  | Bronze           |
| Barrel plating   | Gold             |
| Spring material  | High-grade steel |
| Spring plating   | Uncoated         |

Basic Contact Probes

F56311B130G180

#### Order code 1001330

## Family drawing

All measurements are in mm.



### Accessories

| Tool for receptacle | FEWZ-563         |
|---------------------|------------------|
| Tool for probe      | 1003566-FDWZ-100 |
| Other               | 1001703-H563CR,  |
|                     | 1001705-H563WW,  |
|                     | 1001704-H563LA   |

# Tip style 1