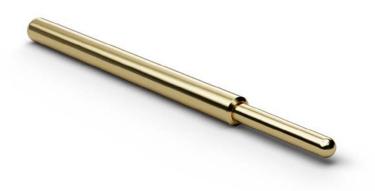

#### Dimensions

General

| Total length [mm]       | 33.00 |
|-------------------------|-------|
| Projection height [mm]  | 16.00 |
| Tip style diameter [mm] | 1.30  |
| Barrel diameter [mm]    | 2.03  |

#### Materials & surfaces

| Tip style        | 11               |
|------------------|------------------|
| Plunger material | Beryllium copper |
| Plunger plating  | Gold             |
| Barrel material  | Bronze           |
| Barrel plating   | Gold             |
| Spring material  | High-grade steel |
| Spring plating   | Uncoated         |

Basic Contact Probes

F56311B130G180