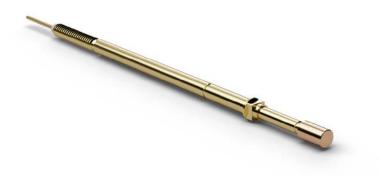

#### General

| Design           | Basic Contact Probe |
|------------------|---------------------|
| Family           | F875-NO             |
| Pitch [mm/mil]   | 2.54 / 100          |
| Temperature [C°] | -45°C+100°C         |

#### **Electrical specifications**

| Continuous current [A]            | 5.00  |
|-----------------------------------|-------|
| Typical contact resistance [mOhm] | 65.00 |
| Switch travel [mm]                | 1.50  |
| Continuous current 2 [A]          | 1.00  |

### Mechanical specifications

| Preload [cN]               | 30.00  |
|----------------------------|--------|
| Spring force [cN]          | 135.00 |
| Nominal travel [mm]        | 4.00   |
| Maximum travel [mm]        | 5.00   |
| Pointing accuracy +/- [mm] | 0.08   |
| Thread                     | M1.6   |
| Tool size [mm]             | 1.7    |

#### **Dimensions**

| Total length [mm]        | 50.60 |
|--------------------------|-------|
| Projection height [mm]   | 10.20 |
| Tip style diameter [mm]  | 1.80  |
| Barrel diameter [mm]     | 1.65  |
| Collar diameter [mm]     | 2.30  |
| Press ring diameter [mm] | 2.30  |

#### Materials & surfaces

| Tip style          | 17K          |
|--------------------|--------------|
| Tip style material | Plastic      |
| Tip style plating  | Uncoated     |
| Plunger material   | Brass        |
| Plunger plating    | Gold         |
| Barrel material    | Brass        |
| Barrel plating     | Gold         |
| Spring material    | Spring steel |
| Spring plating     | Silver       |