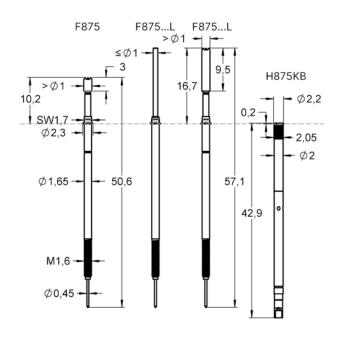

#### **Dimensions**

| Total length [mm]        | 50.60 |
|--------------------------|-------|
| Projection height [mm]   | 10.20 |
| Tip style diameter [mm]  | 1.80  |
| Barrel diameter [mm]     | 1.65  |
| Collar diameter [mm]     | 2.30  |
| Press ring diameter [mm] | 2.30  |

#### Family drawing

All measurements are in mm.