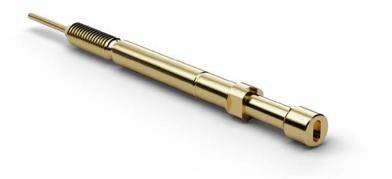

# F88617B300G350SM

Order code 1004234

#### General

| Design                | Basic Contact Probe |
|-----------------------|---------------------|
| Family                | F886-NO             |
| Pitch [mm/mil]        | 3.50 / 138          |
| Temperature [C°]      | -45°C+100°C         |
| Additional definition | SM                  |

## Dimensions

| Total length [mm]        | 44.80 |
|--------------------------|-------|
| Projection height [mm]   | 10.00 |
| Tip style diameter [mm]  | 3.00  |
| Barrel diameter [mm]     | 2.65  |
| Collar diameter [mm]     | 3.20  |
| Press ring diameter [mm] | 3.20  |

#### Materials & surfaces

| Tip style        | 17               |
|------------------|------------------|
| Plunger material | Beryllium copper |
| Plunger plating  | Gold             |
| Barrel material  | Brass            |
| Barrel plating   | Gold             |
| Spring material  | Spring steel     |
| Spring plating   | Silver           |