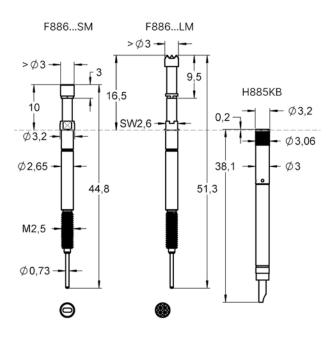

## Dimensions

| Total length [mm]        | 44.80 |
|--------------------------|-------|
| Projection height [mm]   | 10.00 |
| Tip style diameter [mm]  | 3.00  |
| Barrel diameter [mm]     | 2.65  |
| Collar diameter [mm]     | 3.20  |
| Press ring diameter [mm] | 3.20  |

#### Family drawing

All measurements are in mm.