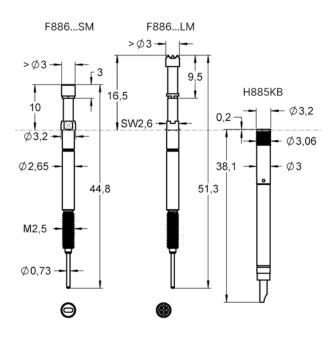

## Dimensions

| Total length [mm]        | 44.80 |
|--------------------------|-------|
| Projection height [mm]   | 10.00 |
| Tip style diameter [mm]  | 4.00  |
| Barrel diameter [mm]     | 2.65  |
| Collar diameter [mm]     | 3.20  |
| Press ring diameter [mm] | 3.20  |

#### Family drawing

All measurements are in mm.