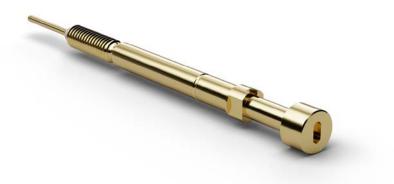

# F88617B400G350SM

Order code 1004224

#### General

| Design                | Basic Contact Probe |
|-----------------------|---------------------|
| Family                | F886-NO             |
| Pitch [mm/mil]        | 3.50 / 138          |
| Temperature [C°]      | -45°C+100°C         |
| Additional definition | SM                  |

## **Electrical specifications**

| Continuous current [A]            | 10.00 |
|-----------------------------------|-------|
| Typical contact resistance [mOhm] | 50.00 |
| Switch travel [mm]                | 1.70  |
| Continuous current 2 [A]          | 1.00  |

## Mechanical specifications

| Preload [cN]               | 130.00 |
|----------------------------|--------|
| Spring force [cN]          | 350.00 |
| Nominal travel [mm]        | 4.00   |
| Maximum travel [mm]        | 5.00   |
| Pointing accuracy +/- [mm] | 0.09   |
| Thread                     | M2.5   |
| Tool size [mm]             | 2.6    |

## Dimensions

| Total length [mm]        | 44.80 |
|--------------------------|-------|
| Projection height [mm]   | 10.00 |
| Tip style diameter [mm]  | 4.00  |
| Barrel diameter [mm]     | 2.65  |
| Collar diameter [mm]     | 3.20  |
| Press ring diameter [mm] | 3.20  |

#### Materials & surfaces

| Tip style        | 17               |
|------------------|------------------|
| Plunger material | Beryllium copper |
| Plunger plating  | Gold             |
| Barrel material  | Brass            |
| Barrel plating   | Gold             |
| Spring material  | Spring steel     |
| Spring plating   | Silver           |