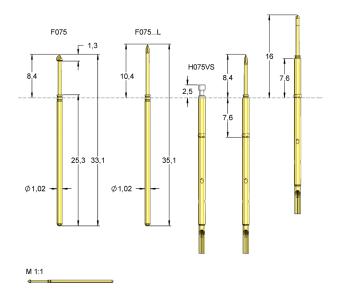

Basic Contact Probes

# H075WW10-2.0S1

Item number 1010828

#### General

| Type/family    | H075      |
|----------------|-----------|
| Pitch (mm/mil) | 1,90 / 75 |

## **Electrical specifications**

Continuous current (A) 4.00

## Mechanical specifications

Connection type (flux-proof) Wire Wrap

## Dimensions

| Total length (mm)        | 40.00 |
|--------------------------|-------|
| Press ring diameter (mm) | 1.47  |
| Outer diameter (mm)      | 1.30  |
| Collar height (mm)       | 1.47  |

## Accessories

| Tool for receptacle | FEWZ-075 |
|---------------------|----------|
|                     |          |

## Family drawing

All measurements are in mm.