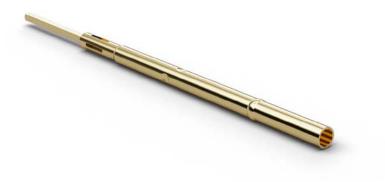

Basic Contact Probes

# H100WW10-7.6

Order code 1010822

#### General

| Family         | H100       |
|----------------|------------|
| Pitch [mm/mil] | 2.54 / 100 |

# Mechanical specifications

Connection type (flux-proof) Wire Wrap