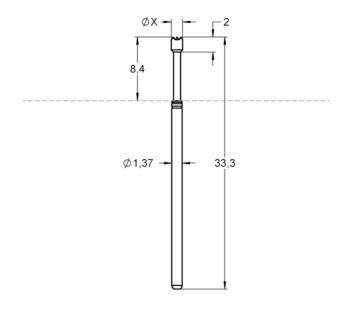

## **Dimensions**

| Total length [mm]        | 40.00 |
|--------------------------|-------|
| Press ring diameter [mm] | 1.81  |
| Outer diameter [mm]      | 1.68  |
| Collar height [mm]       | 1.81  |

## Family drawing

All measurements are in mm.