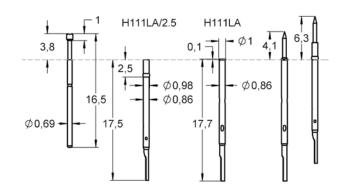

## Family drawing

All measurements are in mm.

| General                                       |                   |
|-----------------------------------------------|-------------------|
| Family                                        | H111              |
| Pitch [mm/mil]                                | 1.27 / 50         |
| Electrical specifications                     |                   |
| Continuous current [A]                        | 1.50              |
| Mechanical specifications                     |                   |
| Connection type (flux-proof)                  | Solder Connection |
| Dimensions                                    |                   |
|                                               |                   |
| Total length [mm]                             | 17.70             |
| Total length [mm]<br>Press ring diameter [mm] | 17.70             |
|                                               |                   |