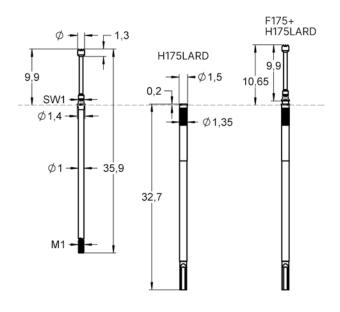

## Mechanical specifications

| Internal thread              | 1.0               |
|------------------------------|-------------------|
| Connection type (flux-proof) | Solder Connection |

## Dimensions

| Total length [mm]        | 32.70 |
|--------------------------|-------|
| Press ring diameter [mm] | 1.50  |
| Outer diameter [mm]      | 1.32  |
| Collar height [mm]       | 1.50  |

## Family drawing

All measurements are in mm.