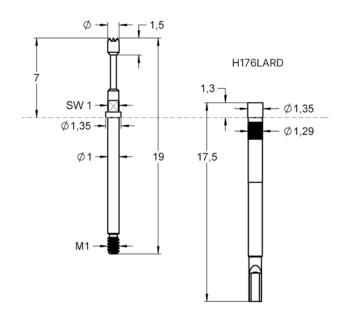

| General                                                     |                   |
|-------------------------------------------------------------|-------------------|
| Family                                                      | H176              |
| Pitch [mm/mil]                                              | 1.90 / 75         |
| Electrical specifications                                   |                   |
| Continuous current [A]                                      | 4.00              |
| Mechanical specifications                                   |                   |
| Internal thread                                             | 1.0X0.25          |
| Composition type (flux, prest)                              |                   |
| Connection type (flux-proof)                                | Solder Connection |
| Dimensions                                                  | Solder Connection |
|                                                             | Solder Connection |
| Dimensions                                                  |                   |
| Dimensions Total length [mm]                                | 17.50             |
| Dimensions<br>Total length [mm]<br>Press ring diameter [mm] | 17.50             |

## Family drawing

All measurements are in mm.