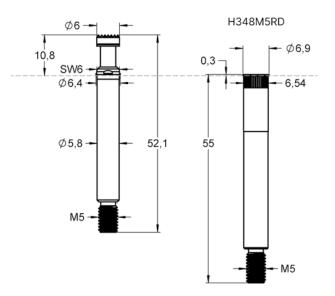

Family H348 Pitch [mm/mil] 7.60 / 300 **Electrical specifications** Continuous current [A] 100.00 Mechanical specifications Thread 5.0 Internal thread 5.0 Dimensions Total length [mm] 55.00 Press ring diameter [mm] 6.90 Outer diameter [mm] 6.50 Collar height [mm] 6.90

## Family drawing

All measurements are in mm.