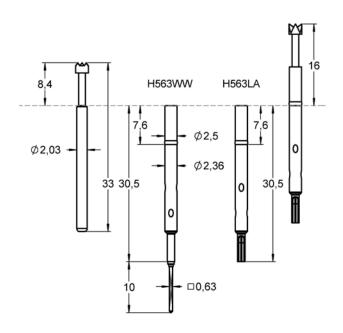

### Dimensions

| Total length [mm]        | 30.50 |
|--------------------------|-------|
| Press ring diameter [mm] | 2.50  |
| Outer diameter [mm]      | 2.36  |
| Collar height [mm]       | 2.50  |

### Family drawing

All measurements are in mm.