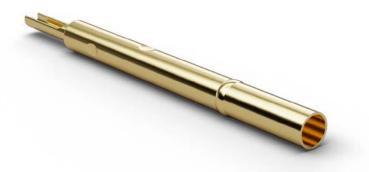

Basic Contact Probes

# H563LA

Order code 1001704

## General

Family H563

### Mechanical specifications

Connection type (flux-proof) Solder Connection