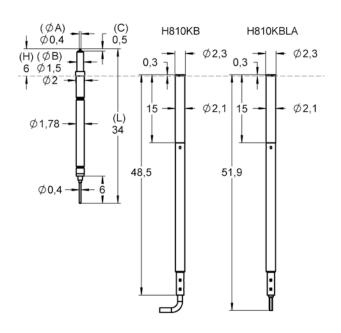

#### **Dimensions**

| Total length [mm]   | 52.00 |
|---------------------|-------|
| Outer diameter [mm] | 2.10  |
| Collar height [mm]  | 2.30  |

#### Family drawing

All measurements are in mm.