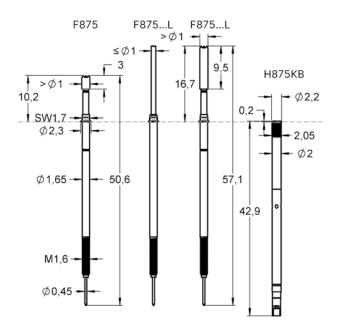

| General                   |                            |
|---------------------------|----------------------------|
| Family                    | H875                       |
| Pitch [mm/mil]            | 2.54 / 100                 |
|                           |                            |
| Electrical specifications |                            |
| Continuous current [A]    | 1.00                       |
| Mechanical specification  | s                          |
| Internal thread           | 1.6                        |
|                           |                            |
| Dimensions                |                            |
| Total length [mm]         | 42.90                      |
| Outer diameter [mm]       | 2.00                       |
| Collar height [mm]        | 2.01                       |
|                           |                            |
| Accessories               |                            |
| Tool for receptacle       | FEWZ-772E0                 |
| Tool for probe            | 1003640-FEWZ-772E0,        |
|                           | 1008394-FEWZ-772EV,        |
|                           | 1030295-BZ-100-01-1,       |
|                           | 1030296-HZ-100-01-1,       |
|                           | 1030290-GSFZWZ             |
| Other                     | 1035244-F87517K270U135,    |
|                           | 1136205-F87516B080G500L,   |
|                           | 1132566-F87516B070G135E28, |
|                           | 1124204-F87511B100G080,    |
|                           | 1008647-F87516B100G135E21  |

## Family drawing

All measurements are in mm.