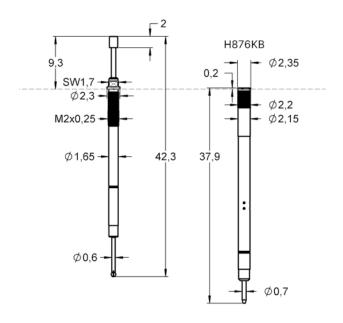

## Mechanical specifications

Internal thread 2.0X0.25

#### **Dimensions**

| Total length [mm]   | 37.90 |
|---------------------|-------|
| Outer diameter [mm] | 2.00  |
| Collar height [mm]  | 2.35  |

## Family drawing

All measurements are in mm.