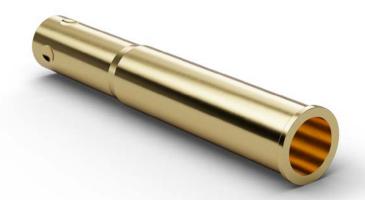

Switch Probes

H879

Order code 1017237

### General

| Family         | H879       |
|----------------|------------|
| Pitch [mm/mil] | 2.54 / 100 |

# Mechanical specifications

| Internal thread | 2.0X0.25 |
|-----------------|----------|
|-----------------|----------|

## **Dimensions**

| Total length [mm]        | 13.00 |
|--------------------------|-------|
| Press ring diameter [mm] | 2.35  |
| Outer diameter [mm]      | 2.15  |
| Collar height [mm]       | 2.35  |