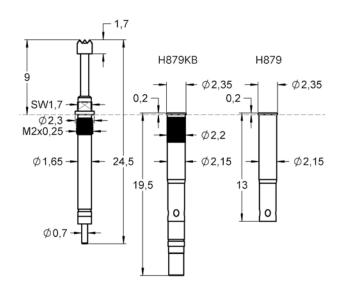

# Mechanical specifications

| Internal thread | 2.0X0.25 |
|-----------------|----------|
|-----------------|----------|

## **Dimensions**

| Total length [mm]        | 13.00 |
|--------------------------|-------|
| Press ring diameter [mm] | 2.35  |
| Outer diameter [mm]      | 2.15  |
| Collar height [mm]       | 2.35  |

## Family drawing

All measurements are in mm.