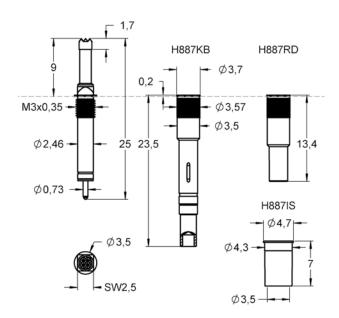

## Family drawing

All measurements are in mm.

| General             |       |
|---------------------|-------|
| Family              | H887  |
|                     |       |
| Dimensions          |       |
| Total length [mm]   | 23.50 |
| Outer diameter [mm] | 3.50  |
| Collar height [mm]  | 3.70  |
|                     |       |
| Accessories         |       |