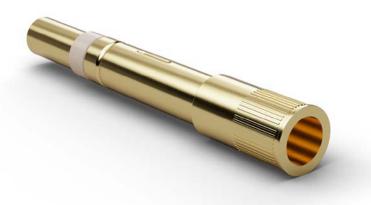

Switch Probes

H887KB

## Order code 1001758

| General             |       |
|---------------------|-------|
| Family              | H887  |
|                     |       |
| Dimensions          |       |
| Total length [mm]   | 23.50 |
| Outer diameter [mm] | 3.50  |
| Collar height [mm]  | 3.70  |
|                     |       |
| Accessories         |       |