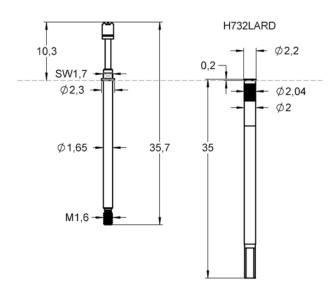

# Dimensions

| Total length [mm]        | 35.70 |
|--------------------------|-------|
| Projection height [mm]   | 10.30 |
| Tip style diameter [mm]  | 2.00  |
| Barrel diameter [mm]     | 1.65  |
| Collar diameter [mm]     | 2.30  |
| Press ring diameter [mm] | 2.30  |

## Family drawing

All measurements are in mm.