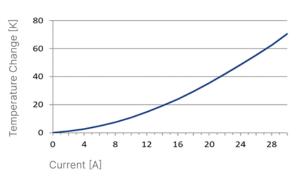

-----|
| Projection height [mm]   | 10.30 |
| Tip style diameter [mm]  | 2.00  |
| Barrel diameter [mm]     | 1.65  |
| Collar diameter [mm]     | 2.30  |
| Press ring diameter [mm] | 2.30  |

#### Materials & surfaces

| Materials & surfaces |                  |
|----------------------|------------------|
| Tip style            | 12               |
| Tip style material   | Silver           |
| Tip style plating    | Uncoated         |
| Plunger material     | Beryllium copper |
| Plunger plating      | Gold             |
| Barrel material      | Brass            |
| Barrel plating       | Gold             |
| Spring material      | High-grade steel |
| Spring plating       | Uncoated         |

## Family drawing

All measurements are in mm.



# Thermal Rise of Contact Probe vs. Current



#### Accessories

| Tool for receptacle | FEWZ-772E0       |
|---------------------|------------------|
| Tool for probe      | 1001681-FWZ732,  |
|                     | 1004610-FWZ732T, |
|                     | 1140764-FWZ756T, |
|                     | 1140763-FWZ756   |
| Other               | 1003076-H732LAS1 |



Tip style 1